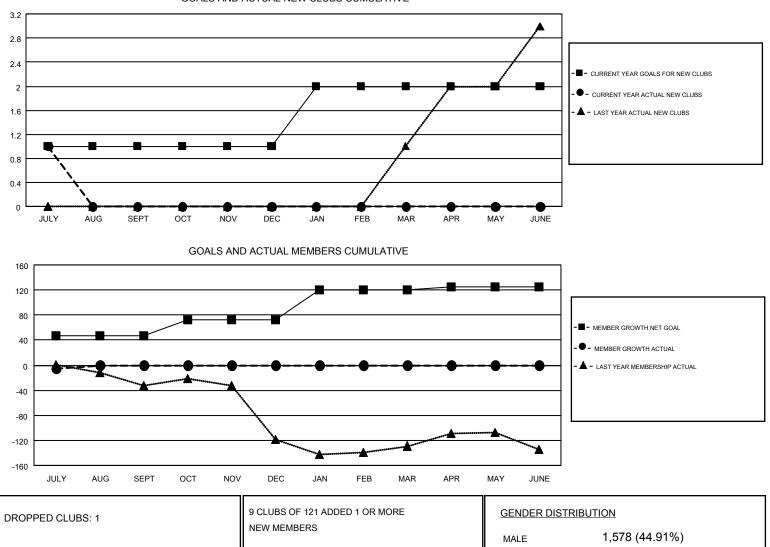

## GMT: CARLTON LLOYD

| Clubs                 |               |           |               | Members               |                           |                         |                                                    |
|-----------------------|---------------|-----------|---------------|-----------------------|---------------------------|-------------------------|----------------------------------------------------|
| RESULTS FOR 2018-2019 |               |           |               | RESULTS FOR 2018-2019 |                           |                         |                                                    |
| QUARTER               | NEW CLUB GOAL | NEW CLUBS | DROPPED CLUBS | QUARTER               | MEMBER GROWTH NET<br>GOAL | MEMBER GROWTH<br>ACTUAL | DROPPED<br>MEMBERS ACTUAL<br>(including transfers) |
| JULY/AUG/SEPT         | 1             | 1         | 1             | JULY/AUG/SEPT         | 47                        | 53                      | 40                                                 |
| OCT/NOV/DEC           | 0             | 0         | 0             | OCT/NOV/DEC           | 25                        | 0                       | 0                                                  |
| JAN/FEB/MAR           | 1             | 0         | 0             | JAN/FEB/MAR           | 48                        | 0                       | 0                                                  |
| APR/MAY/JUNE          | 0             | 0         | 0             | APR/MAY/JUNE          | 5                         | 0                       | 0                                                  |

GOALS AND ACTUAL NEW CLUBS CUMULATIVE

1,936 (55.09%) FEMALE DROPPED MEMBERS 133 DECEASED 3 TOTAL FAMILY UNIT MEMBERS CLICK HERE FOR CUMULATIVE 15 CLUB CANCELLED MEMBERSHIP DATA FAMILY MEMBERS PAYING HALF 70 22 OTHER DUES 40 TOTAL